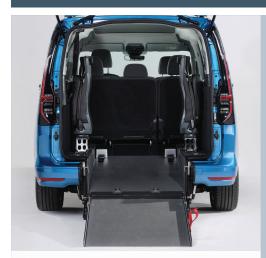

### **TECHNICAL DATA**

» Ramp

» Wheelchair area interior floor dimensions

Aluminium, anti-slip surface, gas strut supported, EASYUSE function providing a very simple and effortless operation with one hand

Width approx. 815 mm x length approx. 1.440 mm Grand Connect: Width approx. 815 mm x length approx. 1.500 mm

Rear entrance height approx. 1.450 mm; Interior height approx. 1.415 mm (rear area)

as a 7-seater