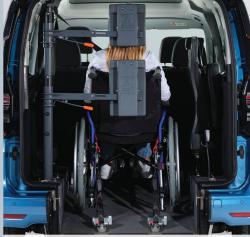

#### THESE FACTS MAKE ALL THE DIFFERENCE

- » XXL cutout without any obstructions
- » PROTEKTOR 2.0 occupant & wheelchair restraint system (ISO approved)
- » Extra long front electric belts for the wheelchair
- » The optional, patented EASYFLEX ramp is extremely user-friendly and can be converted quickly to a loading area - ideal for flexible usage
- » Two optional tip & fold seats in 3rd row
- » Two optional single seats in 2nd row (SWB)
- » Original fuel tank (LWB only), exhaust and seat bench in 2nd row remain
- Optional head & backrest FUTURESAFE is available