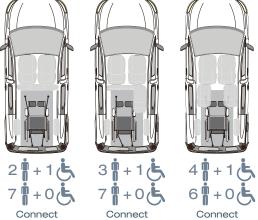

d comfortably with a wheelchair.



With the optional EASYFLEX ramp flat folded the luggage compartment is fully usable.



Optionally, the vehicle can be equipped with the head & backrest FUTURESAFE.

#### THESE FACTS MAKE ALL THE DIFFERENCE

- » XXL cutout without any obstructions
- » PROTEKTOR 2.0 occupant & wheelchair restraint system (ISO approved)
- » Extra long front electric belts for the wheelchair
- » The optional, patented EASYFLEX ramp is extremely user-friendly and can be converted quickly to a loading area - ideal for flexible usage
- » Two optional tip & fold seats in 3rd row
- » Two optional single seats in 2nd row (SWB)
- » Original fuel tank (LWB only), exhaust and seat bench in 2nd row remain
- Optional head & backrest FUTURESAFE is available

#### SEATING ARRANGEMENTS









+0(5

**Grand Connect Grand Connect** 

#### **TESTED SAFETY**

The vehicle is dynamically crash tested with 20 G.

European type approval.



### **TECHNICAL DATA**

» Ramp

» Wheelchair area interior floor dimensions

Aluminium, anti-slip surface, gas strut supported, EASYUSE function providing a very simple and effortless operation with one hand

Width approx. 815 mm x length approx. 1.440 mm Grand Connect: Width approx. 815 mm x length approx. 1.500 mm

Rear entrance height approx. 1.450 mm; Interior height approx. 1.415 mm (rear area)

as a 7-seater

solution

factory the rsion, conver

After

2







AMF-Bruns GmbH & Co. KG | Hauptstraße 101 | D-26689 Apen Phone +49 (0) 44 89 / 72 72 50 | Fax +49 (0) 44 89 / 62 45 hubmatik@amf-bruns.de

www.amf-bruns.de