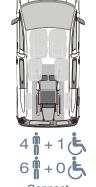

comfortably with a wheelchair.



With the optional EASYFLEX ramp flat folded the luggage compartment is fully usable.



Optionally, the vehicle can be equipped with the head & backrest FUTURESAFE.

#### THESE FACTS MAKE ALL THE DIFFERENCE

- » XXL cutout without any obstructions
- » PROTEKTOR 2.0 occupant & wheelchair restraint system (ISO approved)
- » Extra long front electric belts for the wheelchair
- » The optional, patented EASYFLEX ramp is extremely user-friendly and can be converted quickly to a loading area - ideal for flexible usage
- » Two optional tip & fold seats in 3rd row
- » Two optional single seats in 2nd row (SWB)
- » Original fuel tank (LWB only), exhaust and seat bench in 2nd row remain
- Optional head & backrest FUTURESAFE is available

#### SEATING ARRANGEMENTS









+0(5

**Grand Connect Grand Connect** 

#### **TESTED SAFETY**

The vehicle is dynamically crash tested with 20 G.

European type approval.



### **TECHNICAL DATA**

» Ramp

» Wheelchair area interior floor dimensions

Aluminium, anti-slip surface, gas strut supported, EASYUSE function providing a very simple and effortless operation with one hand

Width approx. 815 mm x length approx. 1.440 mm Grand Connect: Width approx. 815 mm x length approx. 1.500 mm

Rear entrance height approx. 1.450 mm; Interior height approx. 1.415 mm (rear area)

as a 7-seater

solution

factory the rsion, conver

After

2







AMF-Bruns GmbH & Co. KG | Hauptstraße 101 | D-26689 Apen Phone +49 (0) 44 89 / 72 72 50 | Fax +49 (0) 44 89 / 62 45 hubmatik@amf-bruns.de

www.amf-bruns.de