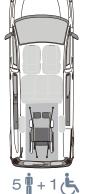

mfortably with a wheelchair.



With the optional EASYFLEX ramp flat folded the luggage compartment is fully usable.



Optionally, the vehicle can be equipped with the head & backrest FUTURESAFE.

#### THESE FACTS MAKE ALL THE DIFFERENCE

- » XXL cutout without any obstructions
- » PROTEKTOR 2.0 occupant & wheelchair restraint system (ISO approved)
- » Extra long front electric belts for the wheelchair
- » The optional, patented EASYFLEX ramp is extremely user-friendly and can be converted quickly to a loading area - ideal for flexible usage
- » Two optional tip & fold seats in 3rd row
- » Two optional single seats in 2nd row (SWB)
- » Original fuel tank (LWB only), exhaust and seat bench in 2nd row remain
- Optional head & backrest FUTURESAFE is available

#### SEATING ARRANGEMENTS









+0(5

**Grand Connect Grand Connect** 

#### **TESTED SAFETY**

The vehicle is dynamically crash tested with 20 G.

European type approval.



### **TECHNICAL DATA**

» Ramp

» Wheelchair area interior floor dimensions

Aluminium, anti-slip surface, gas strut supported, EASYUSE function providing a very simple and effortless operation with one hand

Width approx. 815 mm x length approx. 1.440 mm Grand Connect: Width approx. 815 mm x length approx. 1.500 mm

Rear entrance height approx. 1.450 mm; Interior height approx. 1.415 mm (rear area)

as a 7-seater

solution

factory the rsion, conver

After

2







AMF-Bruns GmbH & Co. KG | Hauptstraße 101 | D-26689 Apen Phone +49 (0) 44 89 / 72 72 50 | Fax +49 (0) 44 89 / 62 45 hubmatik@amf-bruns.de

www.amf-bruns.de