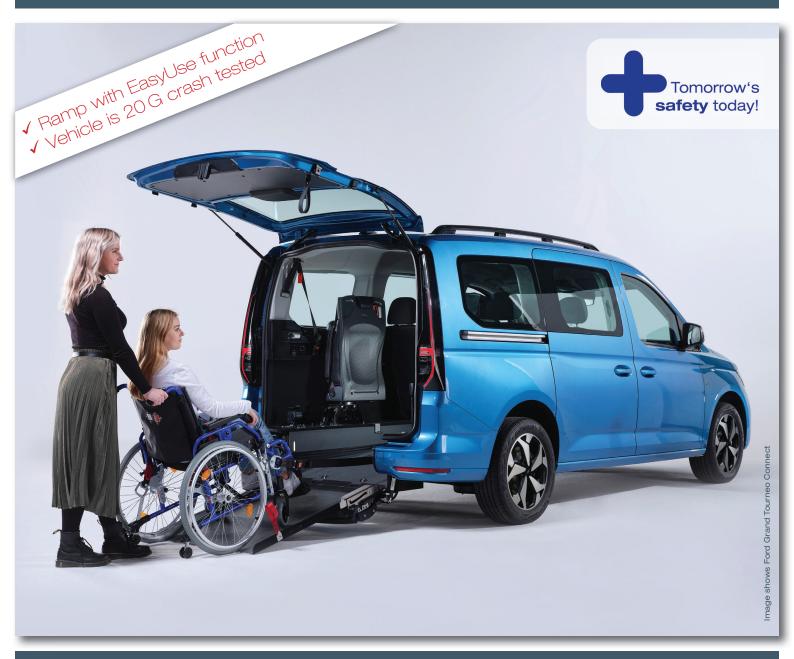

## Ford Tourneo Connect / Ford Grand Tourneo Connect

With the unfolded ramp the vehicle can be accessed comfortably with a wheelchair.

With the optional EASYFLEX ramp flat folded the luggage compartment is fully usable.

#### **TESTED SAFETY**

The vehicle is dynamically crash tested with 20 G.

European type approval.